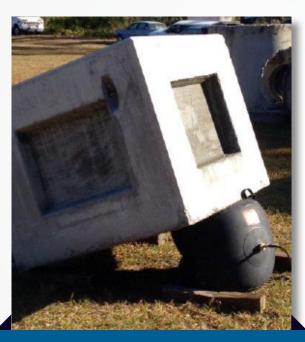

## CYLINDER LIFTING BAG

PRONAL Cylindrical Lifting Bag are primarily used for lifting loads, machines or vehicles in any working sector. Due to its design, CLCs offer a significantly higher lifting height than other lifting bags.

- Lift loads of up to 12 tons
- Used with all types of soil Ex. Soft earth, gravel, snow-covered
- Low working pressure

## **APPLICATIONS**

- Road side accidents
- Plane crashes
- Structural recovery after natural disasters
- Smooth lifting of all loads

| REF. | CODE   | DIMENSIONS<br>(mm) | THICKNESS<br>(mm) | WEIGHT<br>(kg) | MAX LIFT<br>CAPACITY (T) | MAX LIFTING<br>HEIGHT (mm) | AIR CAPACITY<br>(I) |
|------|--------|--------------------|-------------------|----------------|--------------------------|----------------------------|---------------------|
| 3T   | 112370 | 610                | 50                | 2 - 2.5        | 2.98                     | 430                        | 266                 |
| 5T   | 112371 | 760                | 50                | 3.5 - 4        | 4.63                     | 590                        | 570                 |
| 7T   | 112372 | 910                | 70                | 6 - 6.5        | 6.63                     | 610                        | 840                 |
| 12T  | 112373 | 1220               | 100               | 12 - 13        | 11.92                    | 1000                       | 2475                |