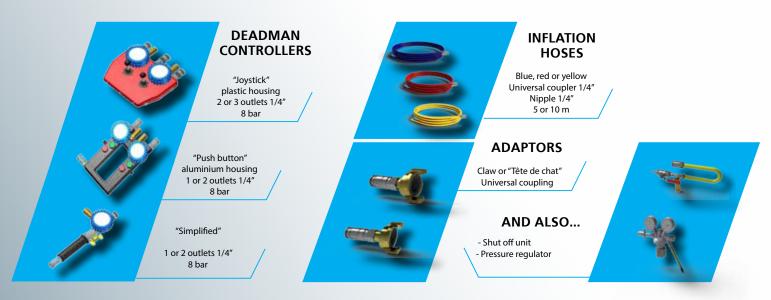

ax stroke          | (mm)          | 90      | 115     | 175     | 220     | 245     | 295     | 215     | 320     | 345     | 410     | 465     | 515     |
| AIR CAPACITY        | (I)           | 5       | 12      | 41      | 84      | 113     | 203     | 227     | 269     | 365     | 646     | 908     | 1190    |

### ADVANTAGES

#### • USE

- Interlocking ridge design to stack multiple bags
- Fits to every coupling
- Low insertion height : 2.2 cm
- Possible stacking of the bags
- Precise adjustment of lifting height
- Easy & quick to set up

OPTIONS

### SAFETY

- **Anti sliding foot print** for more stability while lifting or stacking 2 bags
- Progressive & smooth lifting
- Compliant with NF EN 13731 standards
- HANDLING
  - Bags equipped with handles
  - Light weight : Easy to carry



Always concerned with the improvement of the quality of its products, Pronal reserves the right to modify specifications without prior notices / Non-contract pictures



www.pronal.com

ZI ROUBAIX EST - BP 18 - Rue du Trieu du Quesnoy 59115 LEERS ) +33 (0) 3 20 99 75 00 - 륜 +33 (0) 3 20 99 75 20 @ contact@pronal.com - ④ www.pronal.com