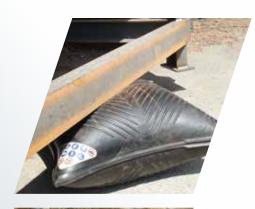

## DESCRIPTION

**PRONAL** lifting bag can **lift**, **push or** wedge all types of loads (machines, vehicles, blocks...).

With 50 years of experience in elastomer engineering, PRONAL offers a large variety of lifting bags able to lift up to 65 tons.

Made out of an aramid fabric reinforcement coated with hot vulcanized elastomer, PRONAL cushions are resilient, reliable and meet the NF EN 13731 standards.

Lightweight and easy to handle, their thin profile makes for rapid positioning under the load. These bags are used as an alternative solution in situations where traditional means are unsuitable.