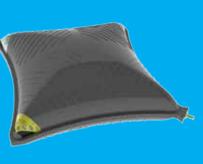

## DESCRIPTION

**PRONAL** lifting bag can **lift**, **push or** wedge all types of loads (machines, vehicles, blocks...).

With 50 years of experience in elastomer engineering, PRONAL offers a large variety of lifting bags able to lift up to 65 tons.

Made out of an aramid fabric reinforcement coated with hot vulcanized elastomer, PRONAL cushions are resilient, reliable and meet the NF EN 13731 standards.

Lightweight and easy to handle, their thin profile makes for rapid positioning under the load. These bags are used as an alternative solution in situations where traditional means are unsuitable.